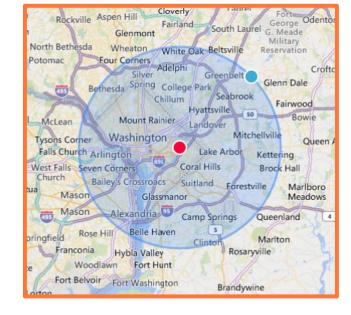

## **RISE** Location & Service Radius

We offer our occupational therapy services in the DMV - at our RISE office, your home, or preferred community space. Our radius map shows our range of travel for sessions, with optional further travel for an additional fee to cover time and expenses of our practitioners.

## In-Home & In-School Services Provided in 10 Mile Radius

Washington DC, Bethesda, College Park, Forestville, Greenbelt, Hyattsville, Landover, Silver Spring, Suitland

In-Home & In-School Services
Provided in 25 Mile Radius
(additional \$50 fee for travel)
Bowie, Clinton, Columbia, Crofton,
Fort Washington, Gaithersburg,
Laurel, Rockville, Waldorf

\*For cases and clients outside of these boundaries, please speak to the RISE team to see how we can best meet your needs.