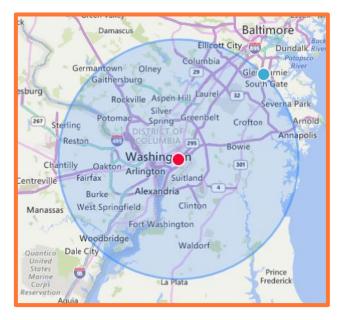

## **RISE** Location & Service Radius

We offer our occupational therapy services in the DMV - at our RISE office, your home, or preferred community space. Our radius map shows our range of travel for sessions, with optional further travel for an additional fee to cover time and expenses of our practitioners.

## In-Home & In-School Services Provided in 10 Mile Radius

Washington DC, Bethesda, College Park, Forestville, Greenbelt, Hyattsville, Landover, Silver Spring, Suitland

In-Home & In-School Services
Provided in 25 Mile Radius
(additional \$50 fee for travel)
Bowie, Clinton, Columbia, Crofton,
Fort Washington, Gaithersburg,
Laurel, Rockville, Waldorf

\*For cases and clients outside of these boundaries, please speak to the RISE team to see how we can best meet your needs.